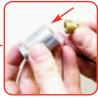

Screw the brass rail insert into the standoff.

Unscrew and remove the standoff cap.

Align the drilled holes in the substrate over the standoff.

Fit the standoff into the rail channel, turn clockwise to secure.

Refit the standoff cap to secure the substrate.

Attach base to male post using M10 bolt and allen key. Ensure clear washer is between base & post