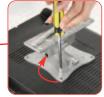

## **Assembly Instructions**

Align and slide female post over male post.

To attach the screen, align screw fixings with holes on rear of LCD screen. Fix LCD bracket in place with screws provided.

Slide the LCD bracket into the channel. Move to the required position.