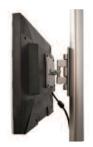

## **Assembly Instructions**

Align and slide female post over male post.

To attach the screen, align screw fixings with holes on rear of LCD screen. Fix LCD bracket in place with screws provided.

Slide the LCD bracket into the channel. Move to the required position.