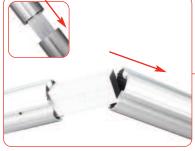

## **Assembly Instructions**

Align and slide female post over male post.

To attach the screen, align screw fixings with holes on rear of LCD screen. Fix LCD bracket in place with screws provided.

Slide the LCD bracket into the channel. Move to the required position.