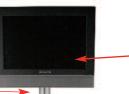

## **Assembly Instructions**

Align and slide female post over male post.

To attach the screen, align screw fixings with holes on rear of LCD screen. Fix LCD bracket in place with screws provided.

Slide the LCD bracket into the channel. Move to the required position.