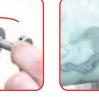

Screw the brass rail insert into the standoff.

Unscrew and remove the standoff cap.

Align the drilled holes in the substrate over the standoff.

Fit the standoff into the rail channel, turn clockwise to secure.

Refit the standoff cap to secure the substrate.

Attach base to male post using M10 bolt and allen key. Ensure clear washer is between base & post