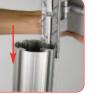

## **Assembly Instructions**

Align and slide female post over male post.

To attach the screen, align screw fixings with holes on rear of LCD screen. Fix LCD bracket in place with screws provided.

Slide the LCD bracket into the channel. Move to the required position.