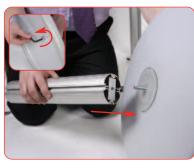

## **Assembly Instructions**

Align and slide female post over male post.

To attach the screen, align screw fixings with holes on rear of LCD screen. Fix LCD bracket in place with screws provided.

Slide the LCD bracket into the channel. Move to the required position.