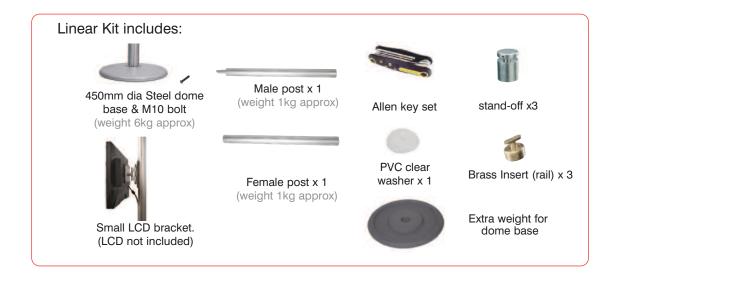

## features & benefits

- Portable and easy to assemble
- Anodised aluminium construction
- Available with 50mm round post
- 450mm dia steel dome bases supplied as standard with extra weight for higher stability
- Supplied with an LCD bracket
- Overall assembled size
  1860mm (h) x 450mm (d) approx

(weight 7.5kg approx)

Recommended carry bag: LPB

Extra weight for dome base (weight 9kg approx)

Small LCD bracket (weight 1kg approx)

Graphics are not supplied

## hardware & graphic specifications

Hardware dimensions (mm): 1860mm (h) x450mm (d) approx Weight: 18kg approx

For Graphic size please refer to Graphic template LCD bracket: Max weight 4kg

REV 2 05.11

We are continually improving and modifying our product range and reserve the right to vary the specifications without prior notice. All dimensions and weights quoted are approximate and we accept no responsibility for variance. E&OE.