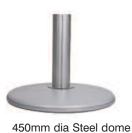

## features & benefits

- Portable and easy to assemble
- Anodised aluminium construction
- Available with 50mm round post
- 450mm dia steel dome bases supplied as standard with extra weight for higher stability
- Supplied with an LCD bracket
- Overall assembled size
  1860mm (h) x 450mm (d) approx