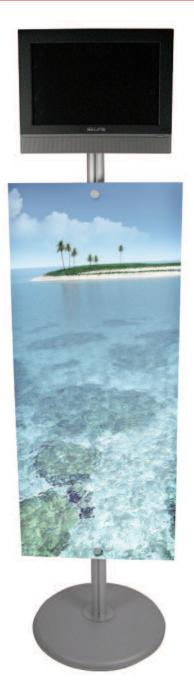

## **Linear Audio Visual and Graphic post**

This audio visual unit will capture your visitors attention. A sophisticated aluminium finish stand, helping give you maximum visual impact in any situation

## features & benefits

- Portable and easy to assemble
- Anodised aluminium construction
- Available with 50mm round post
- 450mm dia steel dome bases supplied as standard with extra weight for higher stability
- Supplied with an LCD bracket
- Overall assembled size
  1860mm (h) x 450mm (d) approx

## hardware & graphic specifications

Hardware dimensions (mm): 1860mm (h) x450mm (d) approx Weight: 18kg approx

For Graphic size please refer to Graphic template LCD bracket: Max weight 4kg

REV 2 05.11

We are continually improving and modifying our product range and reserve the right to vary the specifications without prior notice. All dimensions and weights quoted are approximate and we accept no responsibility for variance. E&OE.