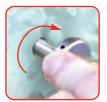

Screw the brass rail insert into the standoff.

Unscrew and remove the standoff cap.

Align the drilled holes in the substrate over the standoff.

Fit the standoff into the rail channel, turn clockwise to secure.

Refit the standoff cap to secure the substrate.

Attach base to male post using M10 bolt and allen key. Ensure clear washer is between base & post