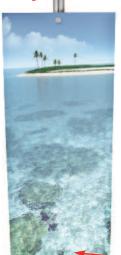

Screw the brass rail insert into the standoff.

Unscrew and remove the standoff cap.

Align the drilled holes in the substrate over the standoff.

Fit the standoff into the rail channel, turn clockwise to secure.

Refit the standoff cap to secure the substrate.

Attach base to male post using M10 bolt and allen key. Ensure clear washer is between base & post