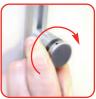

Screw the brass rail insert into the standoff.

Unscrew and remove the standoff cap.

Align the drilled holes in the substrate over the standoff.

Fit the standoff into the rail channel, turn clockwise to secure.

Refit the standoff cap to secure the substrate.

Attach base to male post using M10 bolt and allen key. Ensure clear washer is between base & post